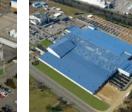

# NEW ORLEANS, LOUISIANA - Bringing New Capabilities to the Big Easy

Our modern warehouse (top left and right photos) can now stock the cable for the growing needs of our customers.

Okonite continues our long-standing commitment to maintain inventory and to provide specialized customer services. In response to our customer needs, we are pleased to announce the opening of our new Service Center in New Orleans, LA. This cutting-edge 81,000 square foot facility with four state-of-the-art cable cutting lines will enable us to stock more cable locally, allow for faster turnarounds, and provide additional services in project cable management.