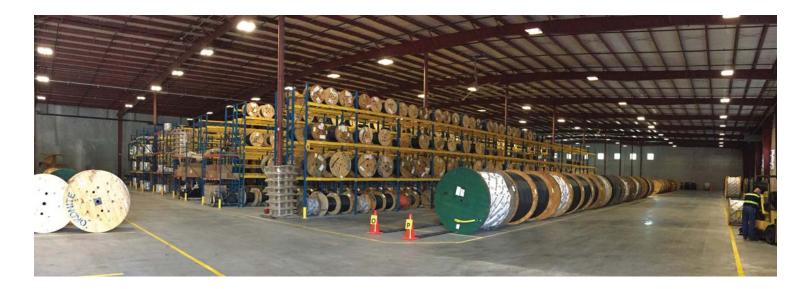

# NEW ORLEANS, LOUISIANA - Bringing New Capabilities to the Big Easy

Our modern warehouse (top left and right photos) can now stock the cable for the growing needs of our customers.

Okonite continues our long-standing commitment to maintain inventory and to provide specialized customer services. In response to our customer needs, we are pleased to announce the opening of our new Service Center in New Orleans, LA. This cutting-edge 81,000 square foot facility with four state-of-the-art cable cutting lines will enable us to stock more cable locally, allow for faster turnarounds, and provide additional services in project cable management.

The Service Center was completed in July of 2018. The following benefits will be realized as a result of the increased square footage, larger reel size and weight limits, latest technology, and added employees in the new facility: