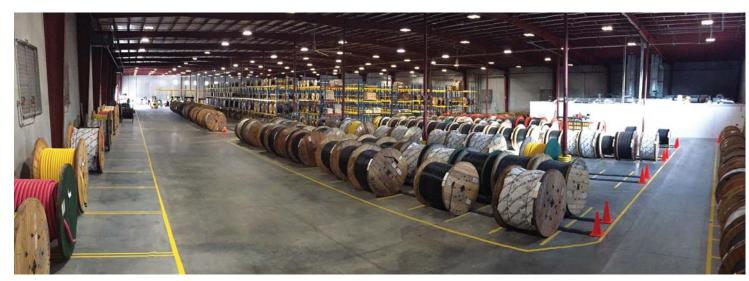

# NEW ORLEANS, LOUISIANA - Bringing New Capabilities to the Big Easy

Our modern warehouse (top left and right photos) can now stock the cable for the growing needs of our customers.

Okonite continues our long-standing commitment to maintain inventory and to provide specialized customer services. In response to our customer needs, we are pleased to announce the opening of our new Service Center in New Orleans, LA. This cutting-edge 81,000 square foot facility with four state-of-the-art cable cutting lines will enable us to stock more cable locally, allow for faster turnarounds, and provide additional services in project cable management.

The Service Center was completed in July of 2018. The following benefits will be realized as a result of the increased square footage, larger reel size and weight limits, latest technology, and added employees in the new facility: