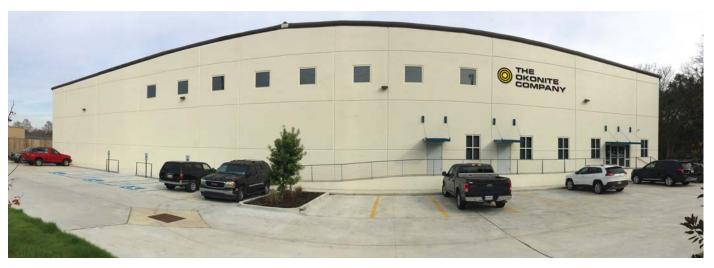

# NEW ORLEANS, LOUISIANA - Bringing New Capabilities to the Big Easy

Our modern warehouse (top left and right photos) can now stock the cable for the growing needs of our customers.

Okonite continues our long-standing commitment to maintain inventory and to provide specialized customer services. In response to our customer needs, we are pleased to announce the opening of our new Service Center in New Orleans, LA. This cutting-edge 81,000 square foot facility with four state-of-the-art cable cutting lines will enable us to stock more cable locally, allow for faster turnarounds, and provide additional services in project cable management.

The Service Center was completed in July of 2018. The following benefits will be realized as a result of the increased square footage, larger reel size and weight limits, latest technology, and added employees in the new facility: