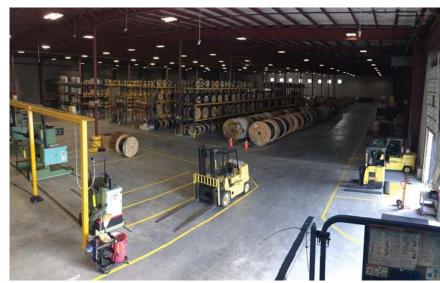

# NEW ORLEANS, LOUISIANA - Bringing New Capabilities to the Big Easy

Our modern warehouse (top left and right photos) can now stock the cable for the growing needs of our customers.

Okonite continues our long-standing commitment to maintain inventory and to provide specialized customer services. In response to our customer needs, we are pleased to announce the opening of our new Service Center in New Orleans, LA. This cutting-edge 81,000 square foot facility with four state-of-the-art cable cutting lines will enable us to stock more cable locally, allow for faster turnarounds, and provide additional services in project cable management.

State-of-the-art cutting equipment to handle any request.

- More cable available when you need it
- Better equipped to respond to growing customer demands
- More cuts made and released to your schedule
- Job measured lengths resulting in reduced waste
- Greater variety of cable to fill the needs for Industrial and and Utility markets
- Continued lower LTL cost of freight – local shipments will save you money