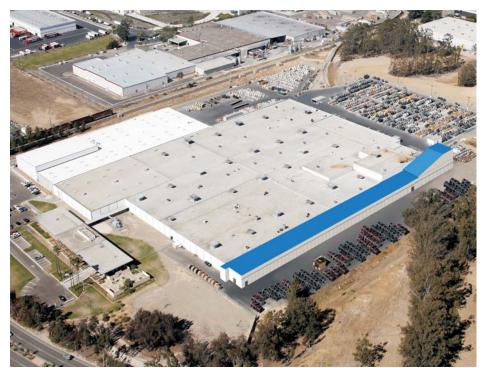

The Santa Maria building expansion will be adding 57,510 sq ft. We also are adding outdoor concrete area for access and storage. The building will be equipped with a new dock for the receiving of compound. Two new state-of-the-art CV lines will be installed that are similar to the newest CV's featured in our Orangeburg plant. The plant infrastructure is being modernized with new substations, water and drainage systems, propane, nitrogen, bulk materials storage and delivery systems.

As for our new Kansas City Service Center, when complete it will be identical to our recently completed Houston, Texas complex.

Aerial rendering (blue roof) of what the expansion would look like when completed - Santa Maria