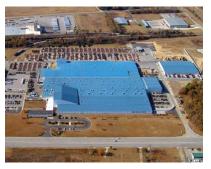

The Santa Maria building expansion will be adding 57,510 sq ft. We also are adding outdoor concrete area for access and storage. The building will be equipped with a new dock for the receiving of compound. Two new state-of-the-art CV lines will be installed that are similar to the newest CV's featured in our Orangeburg plant. The plant infrastructure is being modernized with new substations, water and drainage systems, propane, nitrogen, bulk materials storage and delivery systems.

As for our new Kansas City Service Center, when complete it will be identical to our recently completed Houston, Texas complex.

Aerial rendering (blue roof) of what the expansion would look like when completed - Santa Maria