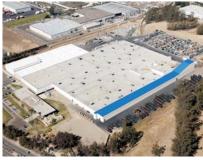

The Santa Maria building expansion will be adding 57,510 sq ft. We also are adding outdoor concrete area for access and storage. The building will be equipped with a new dock for the receiving of compound. Two new state-of-the-art CV lines will be installed that are similar to the newest CV's featured in our Orangeburg plant. The plant infrastructure is being modernized with new substations, water and drainage systems, propane, nitrogen, bulk materials storage and delivery systems.

As for our new Kansas City Service Center, when complete it will be identical to our recently completed Houston, Texas complex.

Aerial rendering (blue roof) of what the expansion would look like when completed - Santa Maria