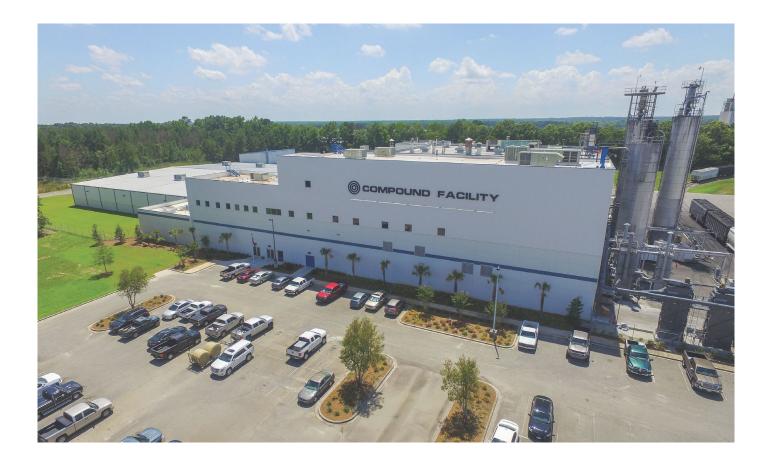

## ORANGEBURG, SOUTH CAROLINA -

Okonite's expansion of the Compound Plant and addition of the new Logistical Building were completed in Q1 of 2020, just prior to the COVID-19 pandemic. The added square footage has relieved logistical bottlenecks and improved material handling for both incoming raw materials and outgoing finished compounds. The staff onsite has settled into their new labs, offices, and maintenance areas. The new customer tours will be much more comprehensive than ever before, connecting all compounding operations and showcasing Okonite's commitment to capital improvement, product quality and innovation.

In spite of some equipment deliveries and technical support from contractors and vendors being delayed due to COVID-19, the compound mixing line installation has continued through the diligence of the team of **Okonite's Facilities Engineers**, **Compound Plant Personnel** and Corporate and Plant Manufacturing Engineers. Startup trials began in June 2021 and compound has been produced for qualification testing. Our dedicated project members continue to test and refine the line to ensure maximum quality, reliability and efficiency are achieved. Over the next few months we will be vetting all components and continuing the commissioning process while training Compound Plant Personnel on the new line. We welcome our customers to visit us and see this new stateof-the-art facility first hand.