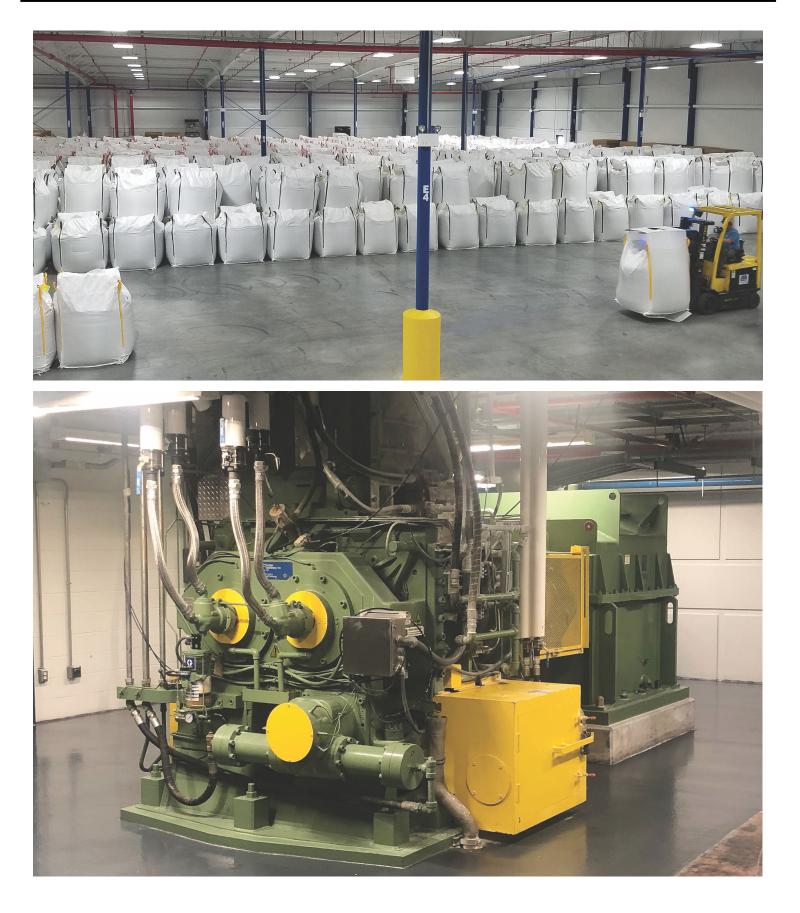

In spite of some equipment deliveries and technical support from contractors and vendors being delayed due to COVID-19, the compound mixing line installation has continued through the diligence of the team of **Okonite's Facilities Engineers**, **Compound Plant Personnel** and Corporate and Plant Manufacturing Engineers. Startup trials began in June 2021 and compound has been produced for qualification testing. Our dedicated project members continue to test and refine the line to ensure maximum quality, reliability and efficiency are achieved. Over the next few months we will be vetting all components and continuing the commissioning process while training Compound Plant Personnel on the new line. We welcome our customers to visit us and see this new stateof-the-art facility first hand.