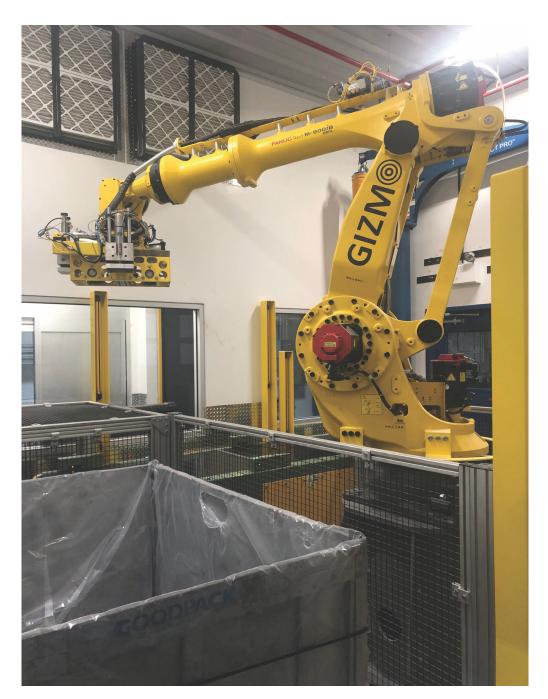

In spite of some equipment deliveries and technical support from contractors and vendors being delayed due to COVID-19, the compound mixing line installation has continued through the diligence of the team of **Okonite's Facilities Engineers**, **Compound Plant Personnel** and Corporate and Plant Manufacturing Engineers. Startup trials began in June 2021 and compound has been produced for qualification testing. Our dedicated project members continue to test and refine the line to ensure maximum quality, reliability and efficiency are achieved. Over the next few months we will be vetting all components and continuing the commissioning process while training Compound Plant Personnel on the new line. We welcome our customers to visit us and see this new stateof-the-art facility first hand.